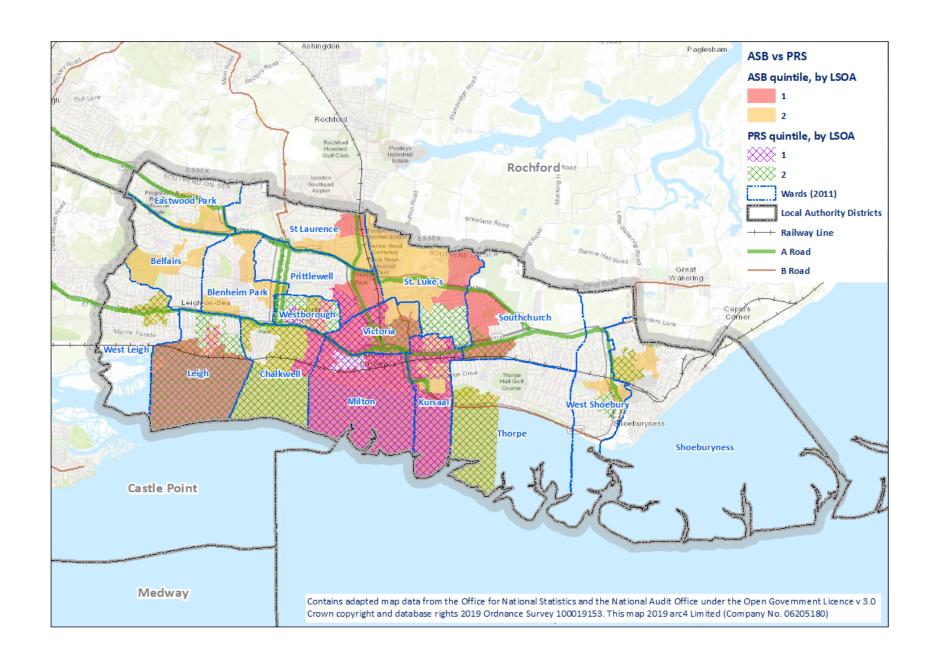

Map 8.5 – overall scores for crime

Map 8.6 – overall scores for all four designations

Map 8.7 – anti-social behaviour quintile 1 LSOAs

Map 8.8 - Anti-social behaviour quintile 1 and 2

Map 8.9 - Poor property conditions quintile 1 LSOAs