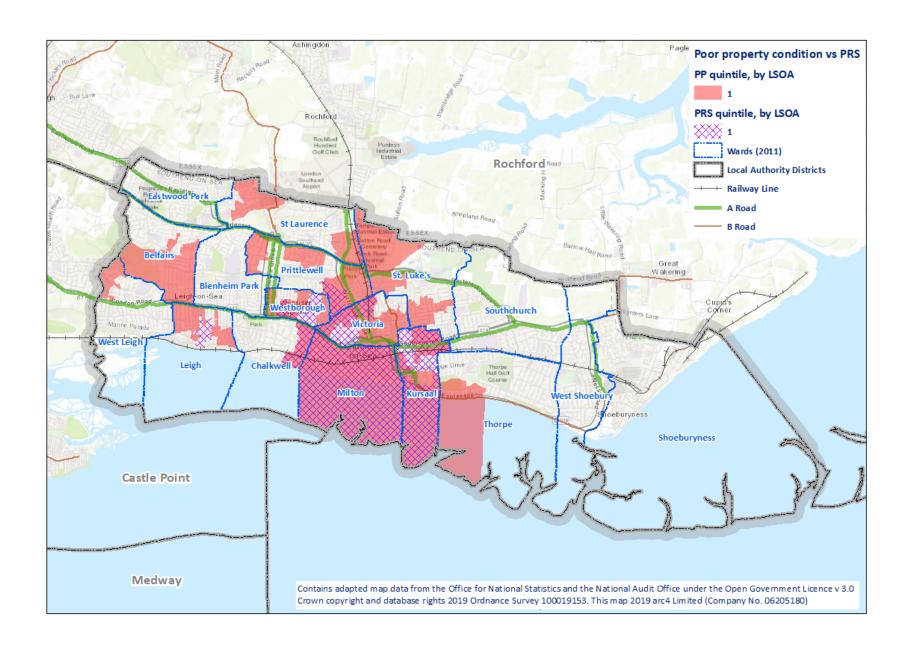

Map 8.5 – overall scores for crime

Map 8.6 – overall scores for all four designations

Map 8.7 – anti-social behaviour quintile 1 LSOAs

Map 8.8 - Anti-social behaviour quintile 1 and 2

Map 8.9 - Poor property conditions quintile 1 LSOAs