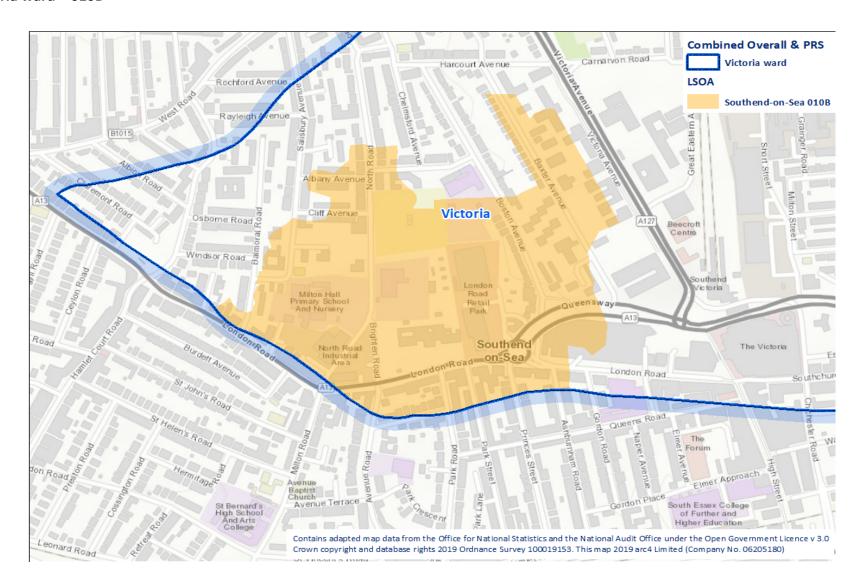

2 – Overall scores for anti-social behaviour



Map

8.3

Overall scores for property conditions

Map 8.4 – overall scores for deprivation



Map 8.5 – overall scores for crime



Map 8.6 – overall scores for all four designations



Map 8.7 – anti-social behaviour quintile 1 LSOAs



Map 8.8 - Anti-social behaviour quintile 1 and 2



Map 8.9 - Poor property conditions quintile 1 LSOAs



Map 8.10 - Poor property conditions quintile 1 and 2 LSOAS



Map 8.11 - Deprivation quintile 1 LSOAs



Map 8.12 - Deprivation quintile 1 and 2 LSOAs



Map 8.13 - Crime quintile 1 LSOAs





Map 8.14 – Crime quintile 1 and 2 LSOAs

Map 8.15 - Overall scores quintile 1 LSOAs



### **Street maps for the proposed LSOAs**

### **Kursaal ward - 014C**



### Milton ward - 015B



### Victoria ward - 010B



### Kursaal ward - 014B



### Milton ward – 015E



### Kursaal ward – 014F



### Kursaal ward - 014A



### Milton ward - 015A