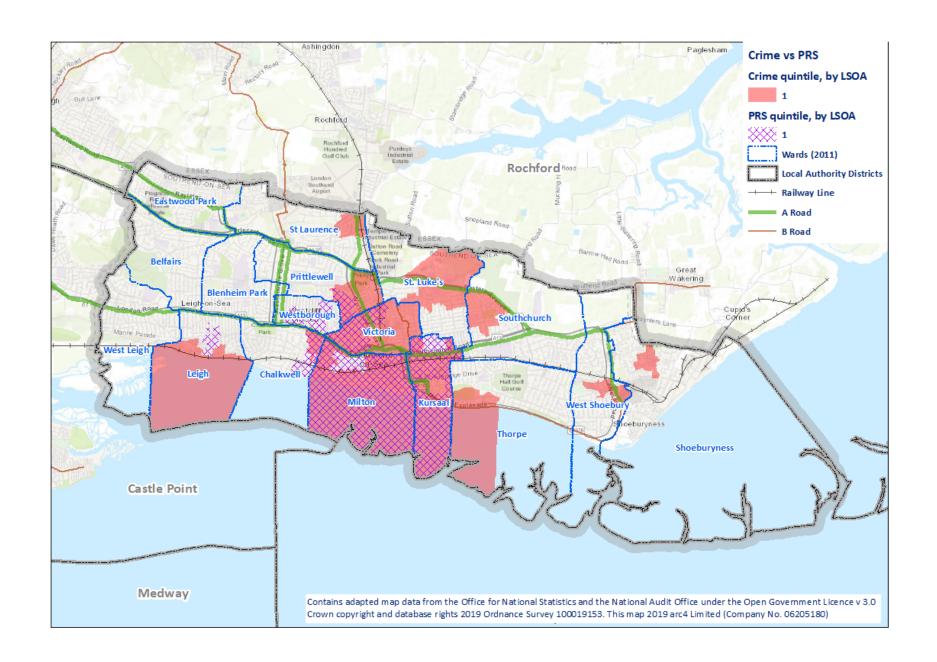

Map 8.10 - Poor property conditions quintile 1 and 2 LSOAS

Map 8.11 - Deprivation quintile 1 LSOAs

Map 8.12 - Deprivation quintile 1 and 2 LSOAs

Map 8.13 - Crime quintile 1 LSOAs

Map 8.14 – Crime quintile 1 and 2 LSOAs