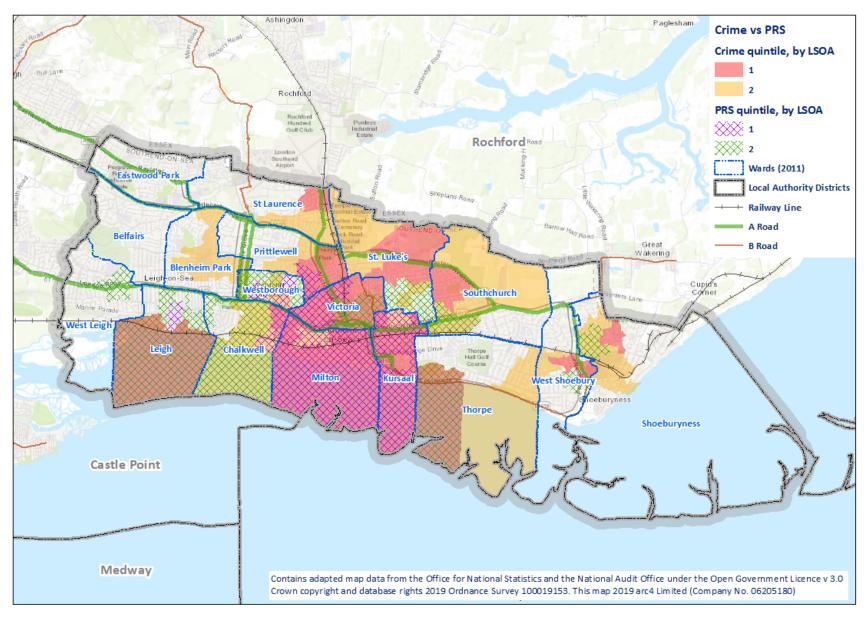

Map 8.10 - Poor property conditions quintile 1 and 2 LSOAS

Map 8.11 - Deprivation quintile 1 LSOAs

Map 8.12 - Deprivation quintile 1 and 2 LSOAs

Map 8.13 - Crime quintile 1 LSOAs

Map 8.14 – Crime quintile 1 and 2 LSOAs