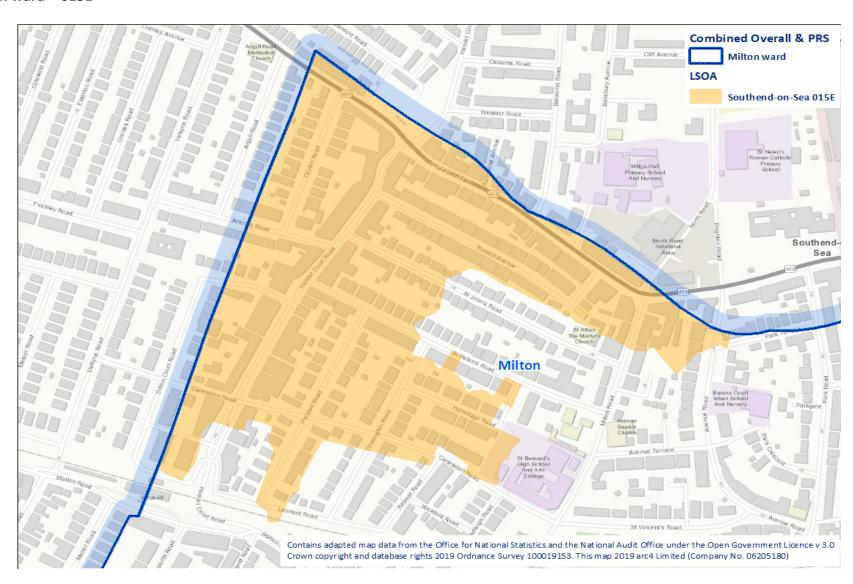

8.3

Overall scores for property conditions

Map 8.4 – overall scores for deprivation



Map 8.5 – overall scores for crime



Map 8.6 – overall scores for all four designations



Map 8.7 – anti-social behaviour quintile 1 LSOAs



Map 8.8 - Anti-social behaviour quintile 1 and 2



Map 8.9 - Poor property conditions quintile 1 LSOAs



Map 8.10 - Poor property conditions quintile 1 and 2 LSOAS



Map 8.11 - Deprivation quintile 1 LSOAs



Map 8.12 - Deprivation quintile 1 and 2 LSOAs



Map 8.13 - Crime quintile 1 LSOAs





Map 8.14 – Crime quintile 1 and 2 LSOAs

Map 8.15 - Overall scores quintile 1 LSOAs



### **Street maps for the proposed LSOAs**

### **Kursaal ward - 014C**



### Milton ward - 015B



### Victoria ward - 010B



### Kursaal ward - 014B



### Milton ward – 015E



### Kursaal ward – 014F



### Kursaal ward - 014A



### Milton ward - 015A