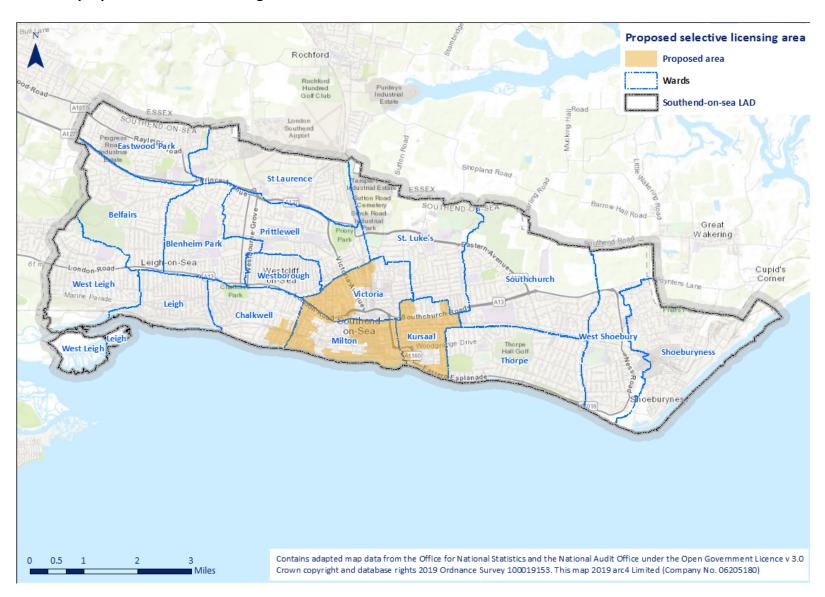

# Map of Southend – proposed selective licensing areas

Map 3.1 – Private renting 2011

Map 8.1 - Locations

Map 8.2 – Overall scores for anti-social behaviour

Map

8.3

Overall scores for property conditions

Map 8.4 – overall scores for deprivation