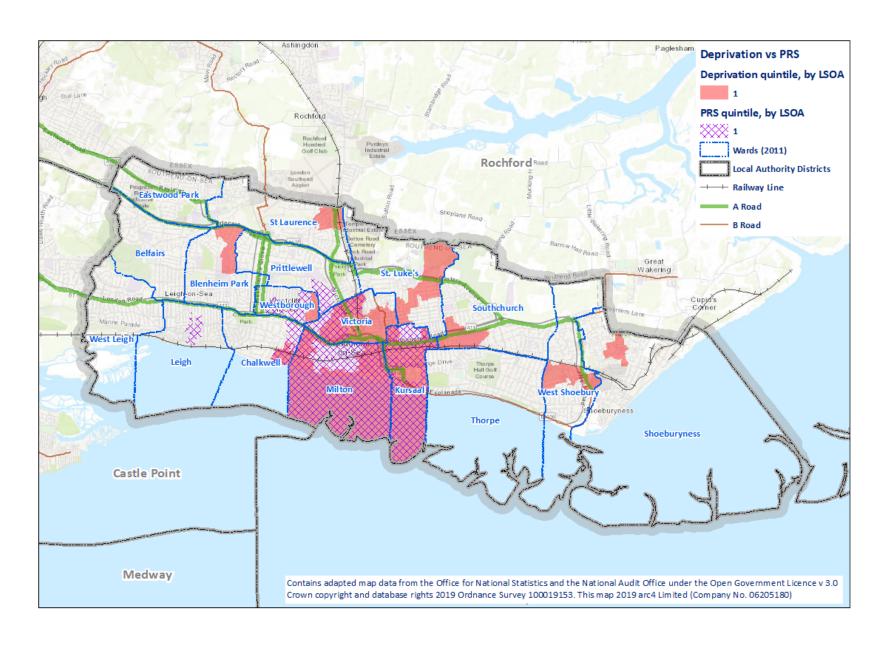

Map 8.10 - Poor property conditions quintile 1 and 2 LSOAS

Map 8.11 - Deprivation quintile 1 LSOAs

Map 8.12 - Deprivation quintile 1 and 2 LSOAs

Map 8.13 - Crime quintile 1 LSOAs

Map 8.14 – Crime quintile 1 and 2 LSOAs