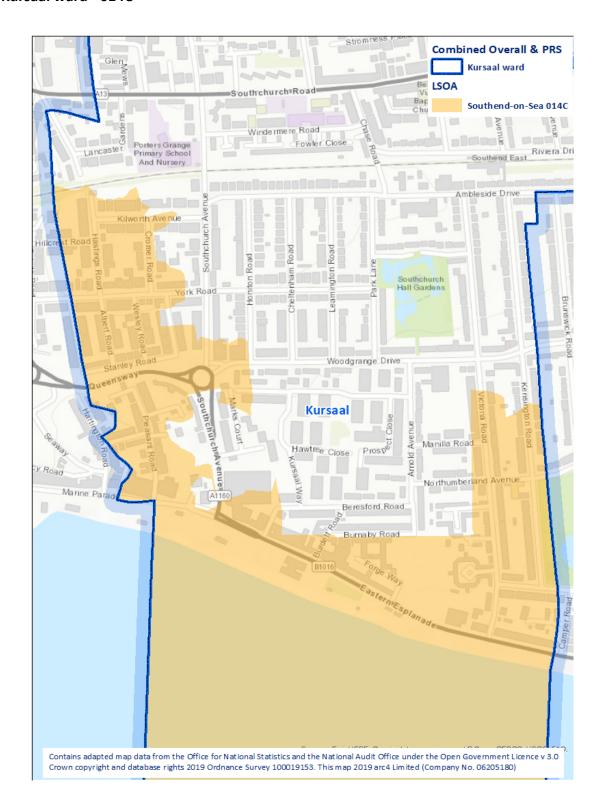

rivate renting 2011



Map 8.1 - Locations





Map 8.2 – Overall scores for anti-social behaviour



Map

8.3

Overall scores for property conditions

Map 8.4 – overall scores for deprivation



Map 8.5 – overall scores for crime



Map 8.6 – overall scores for all four designations



Map 8.7 – anti-social behaviour quintile 1 LSOAs



Map 8.8 - Anti-social behaviour quintile 1 and 2



Map 8.9 - Poor property conditions quintile 1 LSOAs



Map 8.10 - Poor property conditions quintile 1 and 2 LSOAS



Map 8.11 - Deprivation quintile 1 LSOAs



Map 8.12 - Deprivation quintile 1 and 2 LSOAs



Map 8.13 - Crime quintile 1 LSOAs





Map 8.14 – Crime quintile 1 and 2 LSOAs

Map 8.15 - Overall scores quintile 1 LSOAs



### **Street maps for the proposed LSOAs**

### **Kursaal ward - 014C**



### Milton ward - 015B



### Victoria ward - 010B



### Kursaal ward - 014B



### Milton ward – 015E



### Kursaal ward – 014F



### Kursaal ward - 014A



### Milton ward - 015A