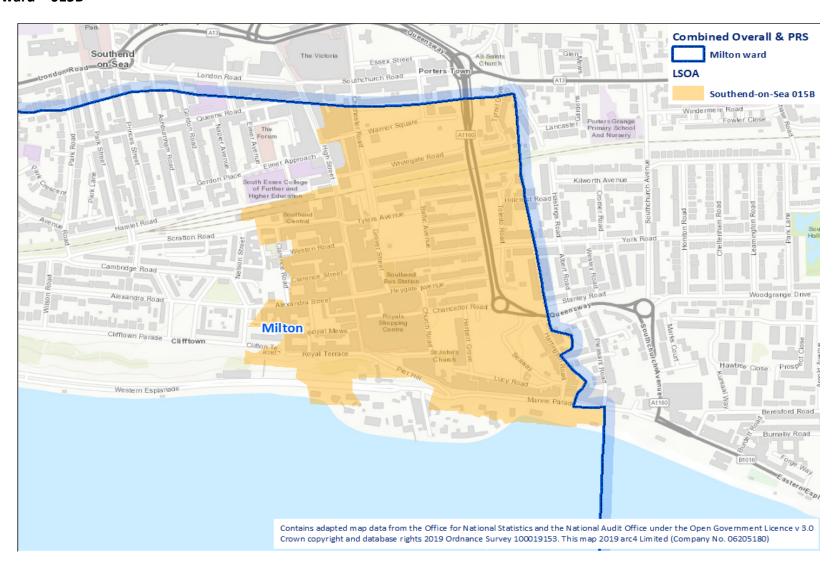

8.1 - Locations





Map 8.2 – Overall scores for anti-social behaviour



Map

8.3

Overall scores for property conditions

Map 8.4 – overall scores for deprivation



Map 8.5 – overall scores for crime



Map 8.6 – overall scores for all four designations



Map 8.7 – anti-social behaviour quintile 1 LSOAs



Map 8.8 - Anti-social behaviour quintile 1 and 2



Map 8.9 - Poor property conditions quintile 1 LSOAs



Map 8.10 - Poor property conditions quintile 1 and 2 LSOAS



Map 8.11 - Deprivation quintile 1 LSOAs



Map 8.12 - Deprivation quintile 1 and 2 LSOAs



Map 8.13 - Crime quintile 1 LSOAs





Map 8.14 – Crime quintile 1 and 2 LSOAs

Map 8.15 - Overall scores quintile 1 LSOAs



### **Street maps for the proposed LSOAs**

### **Kursaal ward - 014C**



### Milton ward - 015B



### Victoria ward - 010B



### Kursaal ward - 014B



### Milton ward – 015E



### Kursaal ward – 014F



### Kursaal ward - 014A



### Milton ward - 015A