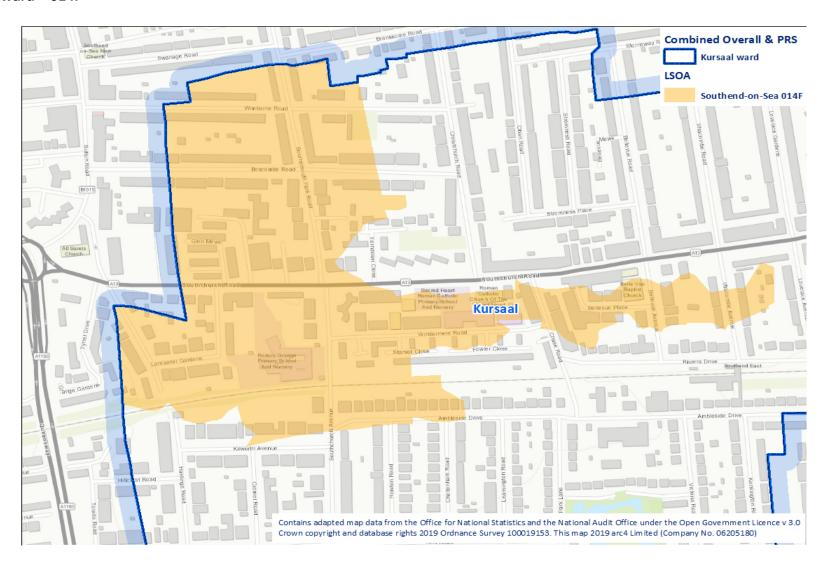

perty conditions

Map 8.4 – overall scores for deprivation



Map 8.5 – overall scores for crime



Map 8.6 – overall scores for all four designations



Map 8.7 – anti-social behaviour quintile 1 LSOAs



Map 8.8 - Anti-social behaviour quintile 1 and 2



Map 8.9 - Poor property conditions quintile 1 LSOAs



Map 8.10 - Poor property conditions quintile 1 and 2 LSOAS



Map 8.11 - Deprivation quintile 1 LSOAs



Map 8.12 - Deprivation quintile 1 and 2 LSOAs



Map 8.13 - Crime quintile 1 LSOAs





Map 8.14 – Crime quintile 1 and 2 LSOAs

Map 8.15 - Overall scores quintile 1 LSOAs



### **Street maps for the proposed LSOAs**

### **Kursaal ward - 014C**



### Milton ward - 015B



### Victoria ward - 010B



### Kursaal ward - 014B



### Milton ward – 015E



### Kursaal ward – 014F



### Kursaal ward - 014A



### Milton ward - 015A