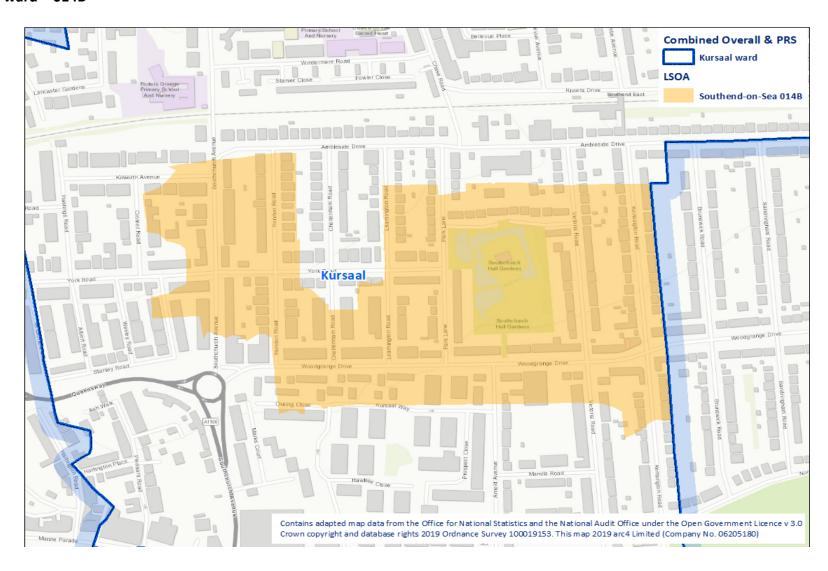

-social behaviour



Map

8.3

Overall scores for property conditions

Map 8.4 – overall scores for deprivation



Map 8.5 – overall scores for crime



Map 8.6 – overall scores for all four designations



Map 8.7 – anti-social behaviour quintile 1 LSOAs



Map 8.8 - Anti-social behaviour quintile 1 and 2



Map 8.9 - Poor property conditions quintile 1 LSOAs



Map 8.10 - Poor property conditions quintile 1 and 2 LSOAS



Map 8.11 - Deprivation quintile 1 LSOAs



Map 8.12 - Deprivation quintile 1 and 2 LSOAs



Map 8.13 - Crime quintile 1 LSOAs





Map 8.14 – Crime quintile 1 and 2 LSOAs

Map 8.15 - Overall scores quintile 1 LSOAs



### **Street maps for the proposed LSOAs**

### **Kursaal ward - 014C**



### Milton ward - 015B



### Victoria ward - 010B



### Kursaal ward - 014B



### Milton ward – 015E



### Kursaal ward – 014F



### Kursaal ward - 014A



### Milton ward - 015A