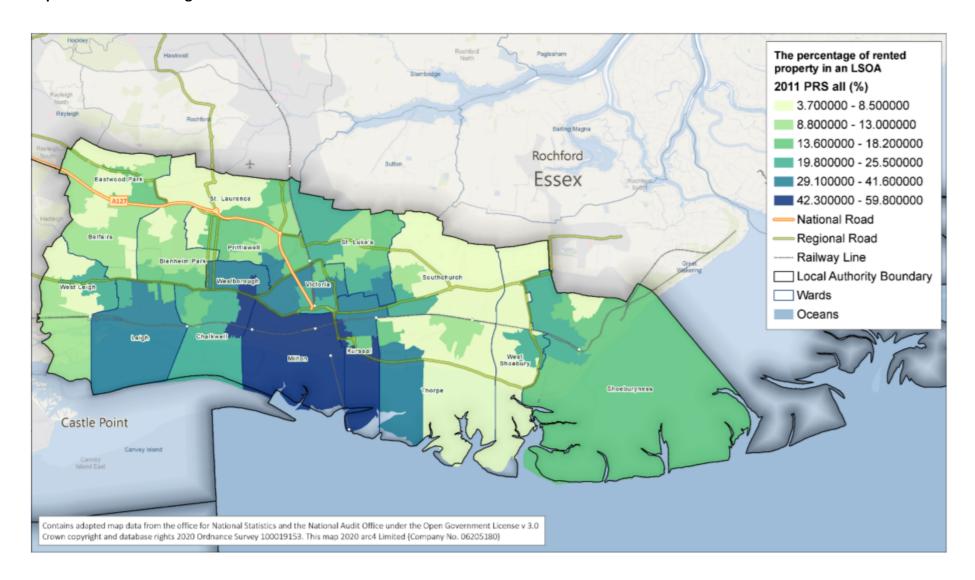

# Map of Southend – proposed selective licensing areas

Map 3.1 – Private renting 2011

Map 8.1 - Locations

Map 8.2 – Overall scores for anti-social behaviour

Map

8.3

Overall scores for property conditions

Map 8.4 – overall scores for deprivation