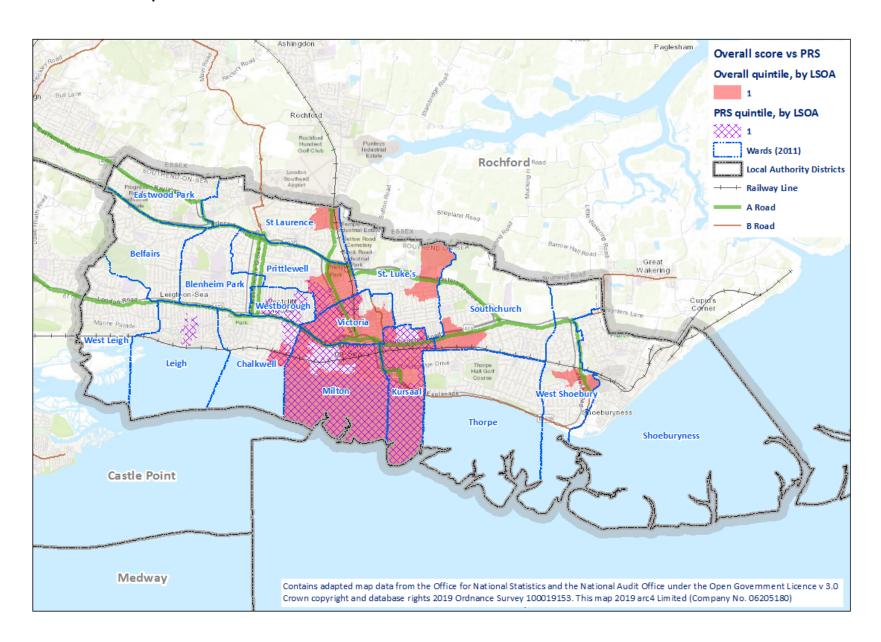

# Map of Southend – proposed selective licensing areas

Map 3.1 – Private renting 2011

Map 8.1 - Locations

Map 8.2 – Overall scores for anti-social behaviour

Map

8.3

Overall scores for property conditions

Map 8.4 – overall scores for deprivation

Map 8.5 – overall scores for crime

Map 8.6 – overall scores for all four designations

Map 8.7 – anti-social behaviour quintile 1 LSOAs

Map 8.8 - Anti-social behaviour quintile 1 and 2

Map 8.9 - Poor property conditions quintile 1 LSOAs

Map 8.10 - Poor property conditions quintile 1 and 2 LSOAS

Map 8.11 - Deprivation quintile 1 LSOAs

Map 8.12 - Deprivation quintile 1 and 2 LSOAs

Map 8.13 - Crime quintile 1 LSOAs

Map 8.14 – Crime quintile 1 and 2 LSOAs

Map 8.15 - Overall scores quintile 1 LSOAs