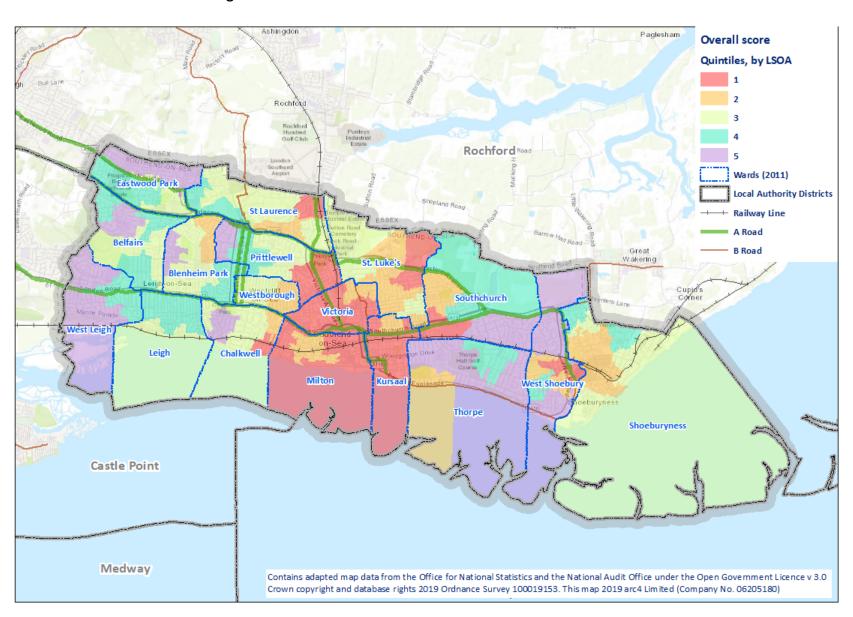

Map 8.5 – overall scores for crime

Map 8.6 – overall scores for all four designations

Map 8.7 – anti-social behaviour quintile 1 LSOAs

Map 8.8 - Anti-social behaviour quintile 1 and 2

Map 8.9 - Poor property conditions quintile 1 LSOAs

Map 8.10 - Poor property conditions quintile 1 and 2 LSOAS

Map 8.11 - Deprivation quintile 1 LSOAs

Map 8.12 - Deprivation quintile 1 and 2 LSOAs

Map 8.13 - Crime quintile 1 LSOAs

Map 8.14 – Crime quintile 1 and 2 LSOAs

Map 8.15 - Overall scores quintile 1 LSOAs