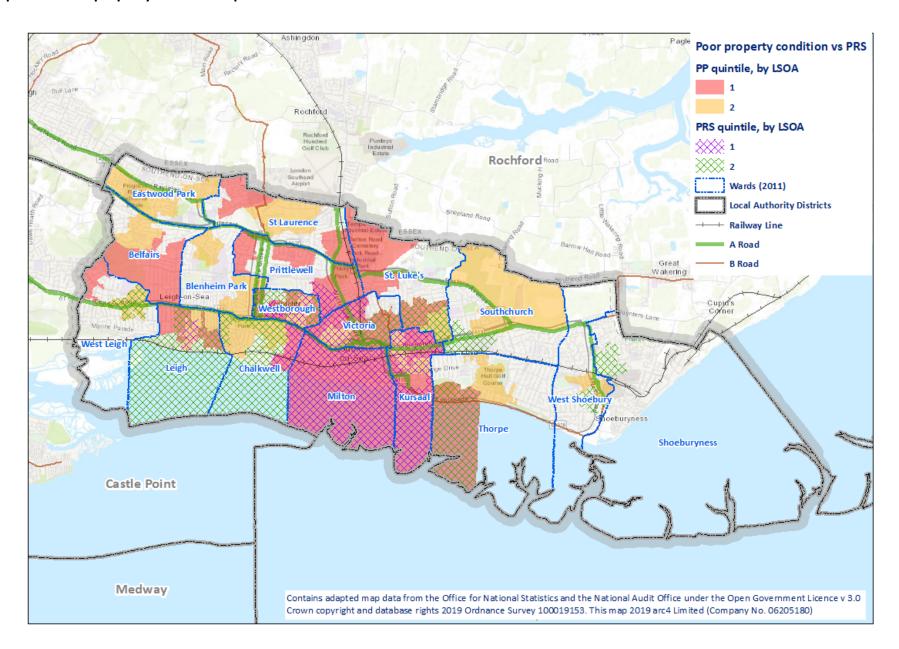

Map 8.10 - Poor property conditions quintile 1 and 2 LSOAS

Map 8.11 - Deprivation quintile 1 LSOAs

Map 8.12 - Deprivation quintile 1 and 2 LSOAs

Map 8.13 - Crime quintile 1 LSOAs

Map 8.14 – Crime quintile 1 and 2 LSOAs