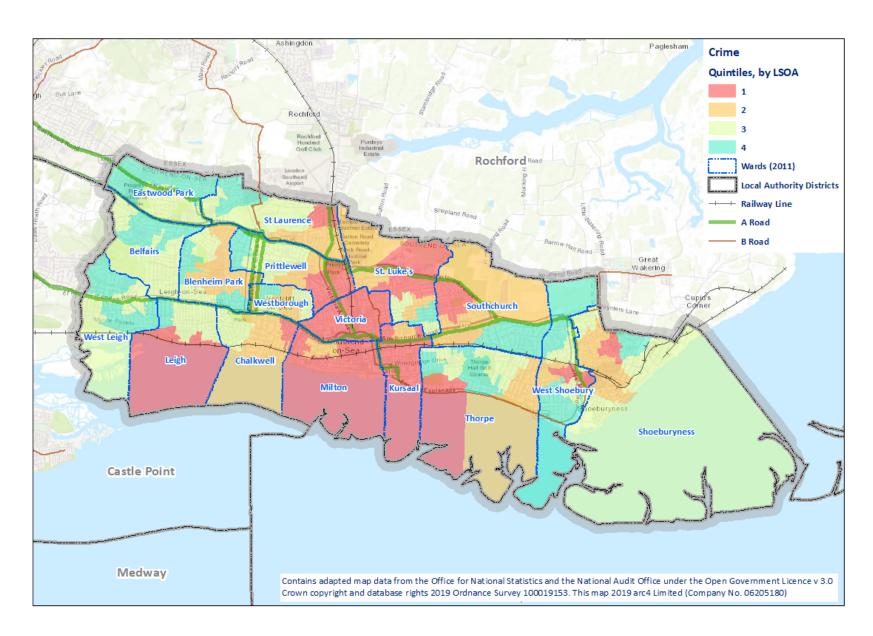

Map 8.5 – overall scores for crime

Map 8.6 – overall scores for all four designations

Map 8.7 – anti-social behaviour quintile 1 LSOAs

Map 8.8 - Anti-social behaviour quintile 1 and 2

Map 8.9 - Poor property conditions quintile 1 LSOAs

Map 8.10 - Poor property conditions quintile 1 and 2 LSOAS

Map 8.11 - Deprivation quintile 1 LSOAs

Map 8.12 - Deprivation quintile 1 and 2 LSOAs

Map 8.13 - Crime quintile 1 LSOAs

Map 8.14 – Crime quintile 1 and 2 LSOAs