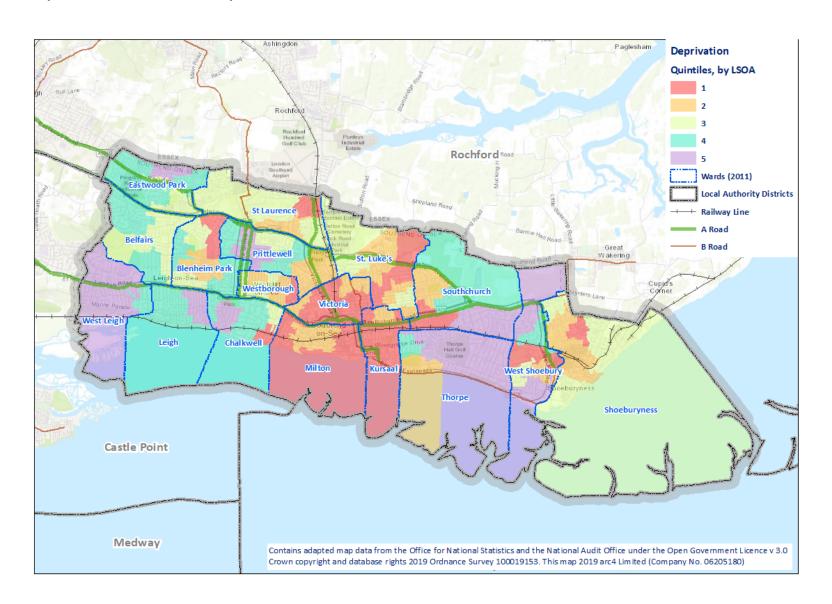

# Map of Southend – proposed selective licensing areas

Map 3.1 – Private renting 2011

Map 8.1 - Locations

Map 8.2 – Overall scores for anti-social behaviour

Map

8.3

Overall scores for property conditions

Map 8.4 – overall scores for deprivation

Map 8.5 – overall scores for crime

Map 8.6 – overall scores for all four designations

Map 8.7 – anti-social behaviour quintile 1 LSOAs

Map 8.8 - Anti-social behaviour quintile 1 and 2

Map 8.9 - Poor property conditions quintile 1 LSOAs

Map 8.10 - Poor property conditions quintile 1 and 2 LSOAS

Map 8.11 - Deprivation quintile 1 LSOAs

Map 8.12 - Deprivation quintile 1 and 2 LSOAs

Map 8.13 - Crime quintile 1 LSOAs

Map 8.14 – Crime quintile 1 and 2 LSOAs