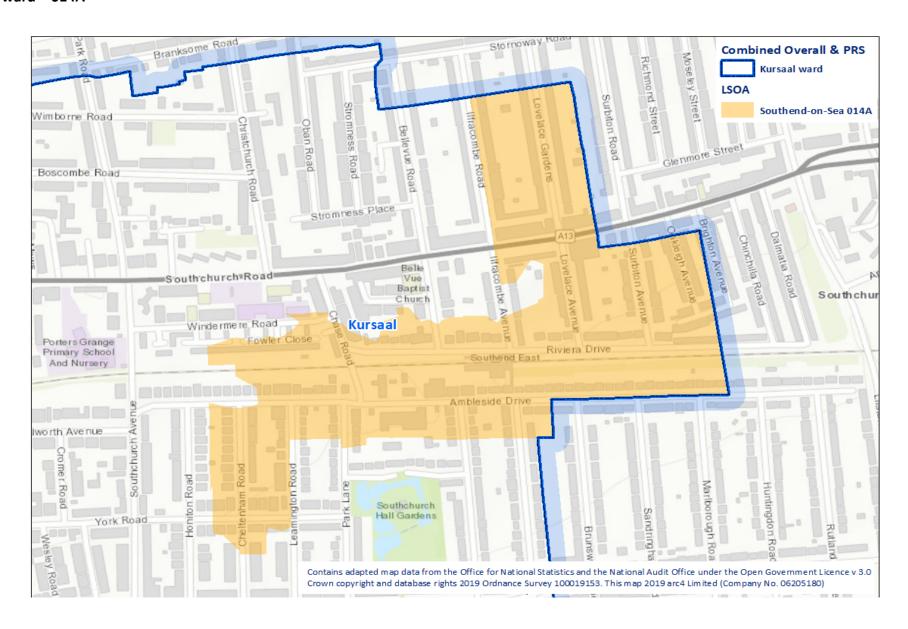

overall scores for deprivation



Map 8.5 – overall scores for crime



Map 8.6 – overall scores for all four designations



Map 8.7 – anti-social behaviour quintile 1 LSOAs



Map 8.8 - Anti-social behaviour quintile 1 and 2



Map 8.9 - Poor property conditions quintile 1 LSOAs



Map 8.10 - Poor property conditions quintile 1 and 2 LSOAS



Map 8.11 - Deprivation quintile 1 LSOAs



Map 8.12 - Deprivation quintile 1 and 2 LSOAs



Map 8.13 - Crime quintile 1 LSOAs





Map 8.14 – Crime quintile 1 and 2 LSOAs

Map 8.15 - Overall scores quintile 1 LSOAs



### **Street maps for the proposed LSOAs**

### **Kursaal ward - 014C**



### Milton ward - 015B



### Victoria ward - 010B



### Kursaal ward - 014B



### Milton ward – 015E



### Kursaal ward – 014F



### Kursaal ward - 014A



### Milton ward - 015A