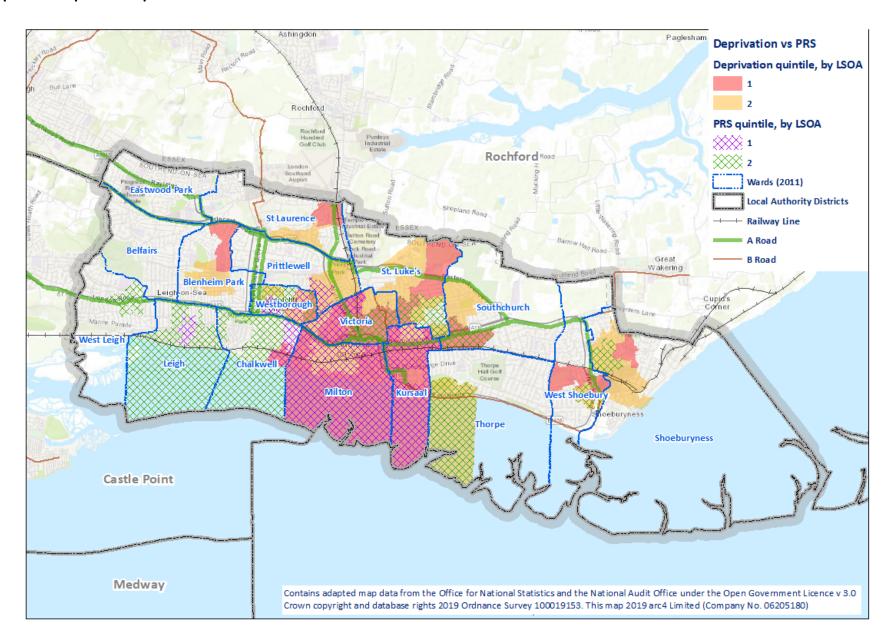

Map 8.10 - Poor property conditions quintile 1 and 2 LSOAS

Map 8.11 - Deprivation quintile 1 LSOAs

Map 8.12 - Deprivation quintile 1 and 2 LSOAs

Map 8.13 - Crime quintile 1 LSOAs

Map 8.14 – Crime quintile 1 and 2 LSOAs