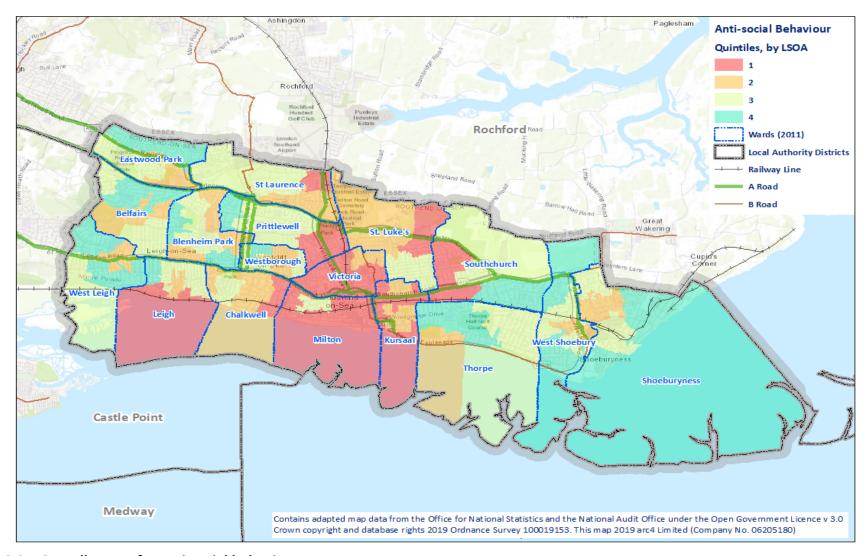

# Map of Southend – proposed selective licensing areas

Map 3.1 – Private renting 2011

Map 8.1 - Locations

Map 8.2 – Overall scores for anti-social behaviour

Map

8.3

Overall scores for property conditions

Map 8.4 – overall scores for deprivation

Map 8.5 – overall scores for crime

Map 8.6 – overall scores for all four designations

Map 8.7 – anti-social behaviour quintile 1 LSOAs

Map 8.8 - Anti-social behaviour quintile 1 and 2

Map 8.9 - Poor property conditions quintile 1 LSOAs