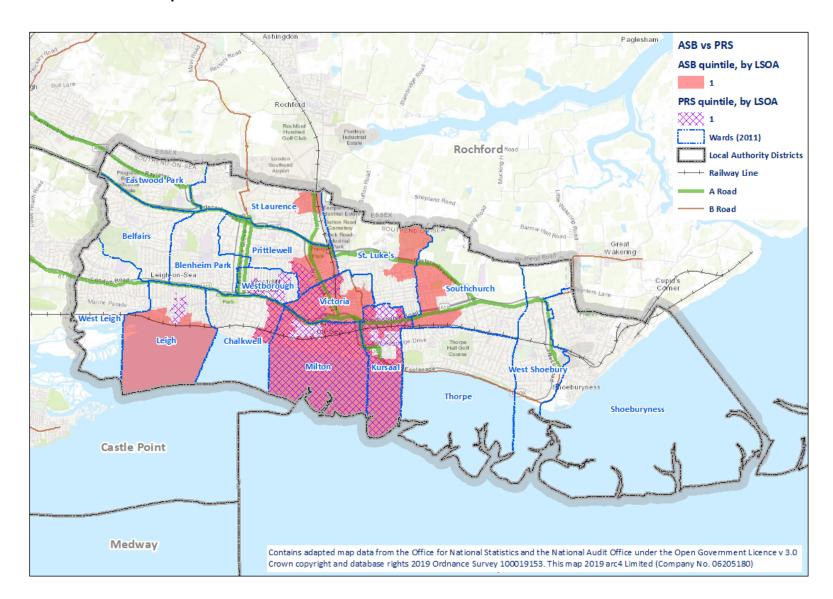

Map 8.5 – overall scores for crime

Map 8.6 – overall scores for all four designations

Map 8.7 – anti-social behaviour quintile 1 LSOAs

Map 8.8 - Anti-social behaviour quintile 1 and 2

Map 8.9 - Poor property conditions quintile 1 LSOAs