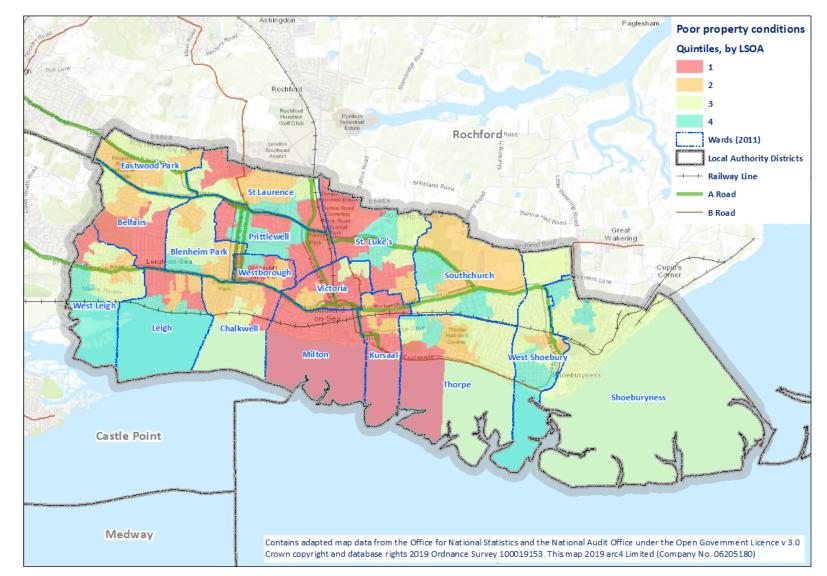

# Map of Southend – proposed selective licensing areas

Map 3.1 – Private renting 2011

Map 8.1 - Locations

Map 8.2 – Overall scores for anti-social behaviour

Map

8.3

Overall scores for property conditions

Map 8.4 – overall scores for deprivation

Map 8.5 – overall scores for crime

Map 8.6 – overall scores for all four designations

Map 8.7 – anti-social behaviour quintile 1 LSOAs

Map 8.8 - Anti-social behaviour quintile 1 and 2

Map 8.9 - Poor property conditions quintile 1 LSOAs

Map 8.10 - Poor property conditions quintile 1 and 2 LSOAS

Map 8.11 - Deprivation quintile 1 LSOAs

Map 8.12 - Deprivation quintile 1 and 2 LSOAs

Map 8.13 - Crime quintile 1 LSOAs

Map 8.14 – Crime quintile 1 and 2 LSOAs